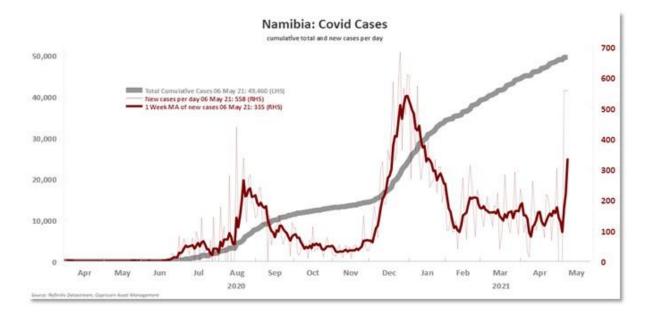

hose at Rand Merchant Bank expected it to keep the foreign-currency rating at 'Ba2', a sub-investment grade.

The country's public finances were in bad shape before the COVID-19 pandemic struck and have deteriorated since, but the National Treasury has tried to avoid a debt spiral by curbing the public sector wage bill.

In fixed income, the yield on the benchmark 2030 government bond was little changed at 9.05%.

On the Johannesburg bourse, stocks rose, with the Top-40 Index rising 1.41% to 62,573 points and the All-Share Index climbing 1.35% to 68,520 points. The stronger rand was the main driver behind many increases, with companies that tend to benefit from a stronger local currency, such as banks and insurers, leading the market.

### **Corona Tracker**

**Source: Thomson Reuters** 



# **Market Overview**

| MARKET INDICATORS (Thomson Reute | rs)        |            |            |            | 10 May 202