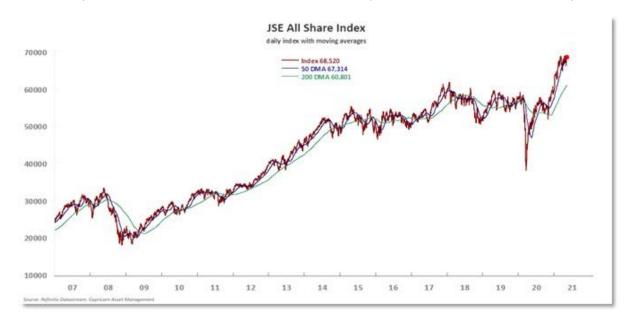

In fixed income, the yield on the benchmark 2030 government bond was little changed at 9.05%.

On the Johannesburg bourse, stocks rose, with the Top-40 Index rising 1.41% to 62,573 points and the All-Share Index climbing 1.35% to 68,520 points. The stronger rand was the main driver behind many increases, with companies that tend to benefit from a stronger local currency, such as banks and insurers, leading the market.