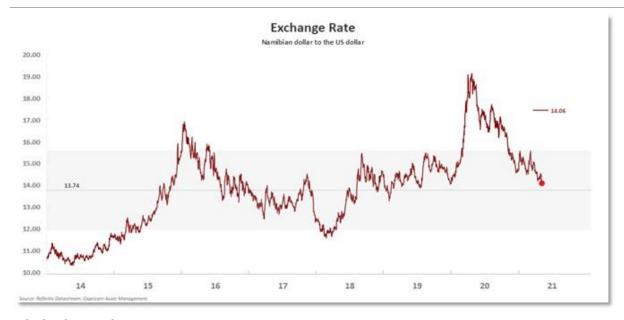

At 1555 GMT, the rand stood at 14.0550 against the dollar, roughly 0.9% stronger on the day.

Moody's was due to issue its review South Africa's sovereign rating later on Friday, but analysts including those at Rand Merchant Bank expected it to keep the foreign-currency rating at 'Ba2', a sub-investment grade.